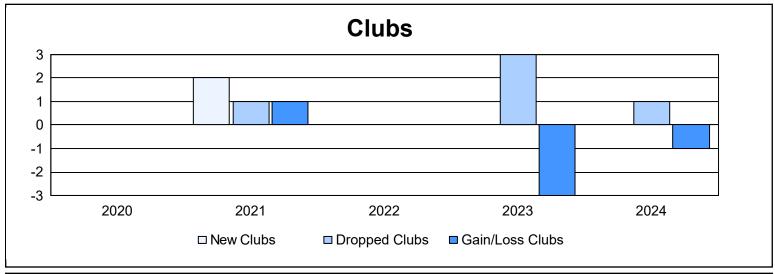

District A 1 As of June 2024 Cumulative

| Year      | New<br>Clubs | Dropped<br>Clubs | Gain/<br>Loss<br>Clubs | New<br>Members | Charter<br>Members | Reinstate<br>Members | Transfer<br>Members | Total<br>Member<br>Added | Total<br>Members<br>Dropped | Gain/<br>Loss<br>Members |
|-----------|--------------|------------------|------------------------|----------------|--------------------|----------------------|---------------------|--------------------------|-----------------------------|--------------------------|
| 2019-2020 | 0            | 0                | 0                      | 55             | 1                  | 5                    | 13                  | 74                       | 125                         | -51                      |
| 2020-2021 | 2            | 1                | 1                      | 102            | 38                 | 5                    | 27                  | 172                      | 115                         | 57                       |
| 2021-2022 | 0            | 0                | 0                      | 73             | 0                  | 3                    | 3                   | 79                       | 142                         | -63                      |
| 2022-2023 | 0            | 3                | -3                     | 126            | 3                  | 5                    | 28                  | 162                      | 140                         | 22                       |
| 2023-2024 | 0            | 1                | -1                     | 99             | 1                  | 1                    | 8                   | 109                      | 121                         | -12                      |
| Average   | 0            | 1                | -1                     | 91             | 9                  | 4                    | 16                  | 119                      | 129                         | -9                       |